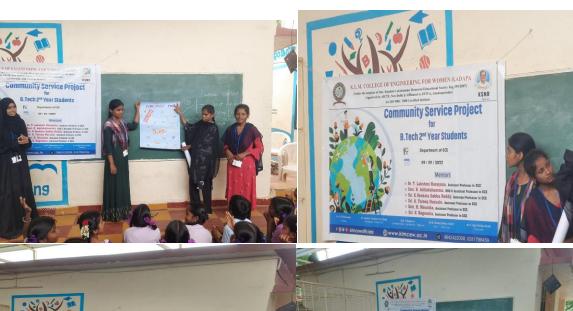

## II B.Tech. II Sem. ECE COMMUNITY SERVICE PROJECT

## **Students & Mentors Allocation Details**

| S.NO    | Roll Numbers                         | Topic<br>Name                   | Mentor               |
|---------|--------------------------------------|---------------------------------|----------------------|
| BATCH I | 203H1A0403,404,406,408,411           | Traditional health care methods | Dr.T.LAKAHMINARAYANA |
| BATCH 2 | 203H1A0412,414,416,418,419           | Food<br>Habits                  | K.V.SUBBAREDDY       |
| BATCH 3 | 203H1A0420,421,422,423,425           | Oraganic forming                | B.ADILAKSHUMMA       |
| BATCH 4 | 203H1A0427,428,430,213H5A401,<br>402 | Yoga<br>awareness<br>&Practice  | A.FAROOQ HUSSAIN     |
| BATCH 5 | 213H5A403,404,405,406                | plantation                      | H.MOUNIKA            |