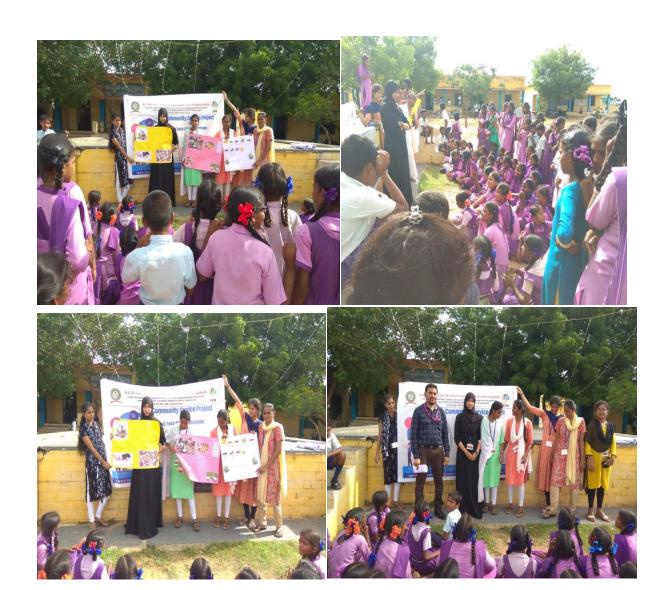

## II B.Tech. II Sem. ECE COMMUNITY SERVICE PROJECT

## **Students & Mentors Allocation Details**

| S.NO    | Roll Numbers                         | Topic<br>Name                   | Mentor               |
|---------|--------------------------------------|---------------------------------|----------------------|
| BATCH I | 203H1A0403,404,406,408,411           | Traditional health care methods | Dr.T.LAKAHMINARAYANA |
| BATCH 2 | 203H1A0412,414,416,418,419           | Food<br>Habits                  | K.V.SUBBAREDDY       |
| BATCH 3 | 203H1A0420,421,422,423,425           | Oraganic forming                | B.ADILAKSHUMMA       |
| BATCH 4 | 203H1A0427,428,430,213H5A401,<br>402 | Yoga<br>awareness<br>&Practice  | A.FAROOQ HUSSAIN     |
| BATCH 5 | 213H5A403,404,405,406                | plantation                      | H.MOUNIKA            |