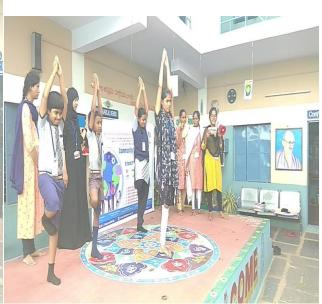

## II B.Tech. II Sem. ECE COMMUNITY SERVICE PROJECT

## **Students & Mentors Allocation Details**

| S.NO    | Roll Numbers                         | Topic<br>Name                   | Mentor               |
|---------|--------------------------------------|---------------------------------|----------------------|
| BATCH I | 203H1A0403,404,406,408,411           | Traditional health care methods | Dr.T.LAKAHMINARAYANA |
| BATCH 2 | 203H1A0412,414,416,418,419           | Food<br>Habits                  | K.V.SUBBAREDDY       |
| BATCH 3 | 203H1A0420,421,422,423,425           | Oraganic forming                | B.ADILAKSHUMMA       |
| BATCH 4 | 203H1A0427,428,430,213H5A401,<br>402 | Yoga<br>awareness<br>&Practice  | A.FAROOQ HUSSAIN     |
| BATCH 5 | 213H5A403,404,405,406                | plantation                      | H.MOUNIKA            |