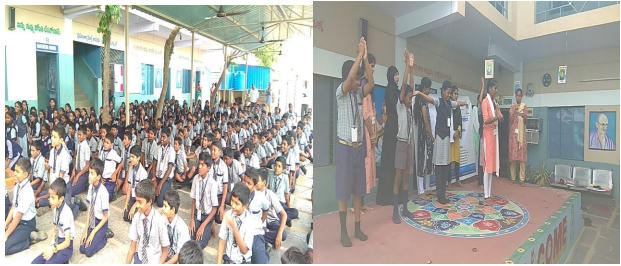

## II B.Tech. II Sem. ECE COMMUNITY SERVICE PROJECT

## **Students & Mentors Allocation Details**

| S.NO    | Roll Numbers                         | Topic<br>Name                   | Mentor               |
|---------|--------------------------------------|---------------------------------|----------------------|
| BATCH I | 203H1A0403,404,406,408,411           | Traditional health care methods | Dr.T.LAKAHMINARAYANA |
| BATCH 2 | 203H1A0412,414,416,418,419           | Food<br>Habits                  | K.V.SUBBAREDDY       |
| BATCH 3 | 203H1A0420,421,422,423,425           | Oraganic forming                | B.ADILAKSHUMMA       |
| BATCH 4 | 203H1A0427,428,430,213H5A401,<br>402 | Yoga<br>awareness<br>&Practice  | A.FAROOQ HUSSAIN     |
| BATCH 5 | 213H5A403,404,405,406                | plantation                      | H.MOUNIKA            |