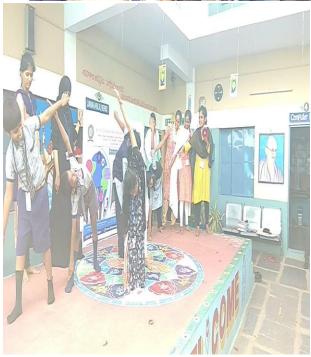

## II B.Tech. II Sem. ECE COMMUNITY SERVICE PROJECT

## **Students & Mentors Allocation Details**

| S.NO    | Roll Numbers                         | Topic<br>Name                   | Mentor               |
|---------|--------------------------------------|---------------------------------|----------------------|
| BATCH I | 203H1A0403,404,406,408,411           | Traditional health care methods | Dr.T.LAKAHMINARAYANA |
| BATCH 2 | 203H1A0412,414,416,418,419           | Food<br>Habits                  | K.V.SUBBAREDDY       |
| BATCH 3 | 203H1A0420,421,422,423,425           | Oraganic forming                | B.ADILAKSHUMMA       |
| BATCH 4 | 203H1A0427,428,430,213H5A401,<br>402 | Yoga<br>awareness<br>&Practice  | A.FAROOQ HUSSAIN     |
| BATCH 5 | 213H5A403,404,405,406                | plantation                      | H.MOUNIKA            |