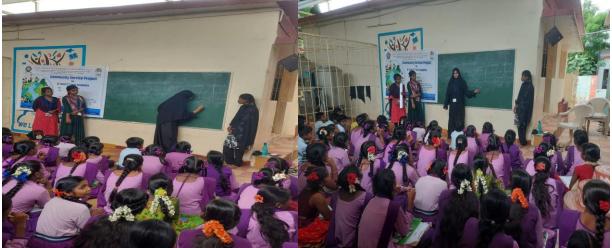

## II B.Tech. II Sem. ECE COMMUNITY SERVICE PROJECT

## **Students & Mentors Allocation Details**

| S.NO    | Roll Numbers                         | Topic<br>Name                   | Mentor               |
|---------|--------------------------------------|---------------------------------|----------------------|
| BATCH I | 203H1A0403,404,406,408,411           | Traditional health care methods | Dr.T.LAKAHMINARAYANA |
| BATCH 2 | 203H1A0412,414,416,418,419           | Food<br>Habits                  | K.V.SUBBAREDDY       |
| BATCH 3 | 203H1A0420,421,422,423,425           | Oraganic forming                | B.ADILAKSHUMMA       |
| BATCH 4 | 203H1A0427,428,430,213H5A401,<br>402 | Yoga<br>awareness<br>&Practice  | A.FAROOQ HUSSAIN     |
| BATCH 5 | 213H5A403,404,405,406                | plantation                      | H.MOUNIKA            |